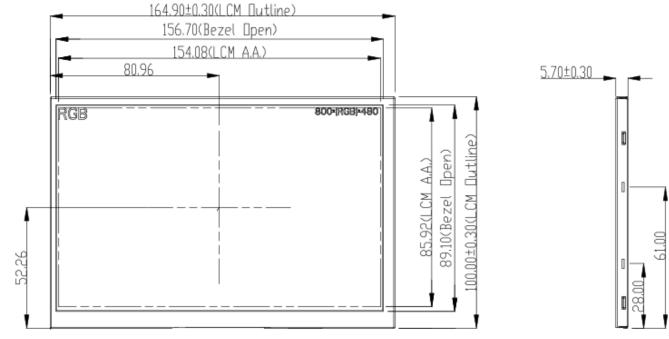

ge                | 12V                        |                  |                           |
|         | Dimension              | 164 x 100 x 6mm            | 164 x 100 x 35mm |                           |
|         | Power                  | 6.8 W                      |                  |                           |
|         | Weight                 | 0.15 kg                    | 0.3 kg           |                           |
|         | Work Temp              | -20 ~ 70 C                 |                  |                           |
|         | Storage Temp           | -40 ~ 80 C                 |                  |                           |
| Options | Waterproof, Anti-refle | ective Glass, Remote Contr | ol               |                           |

## 2. LCD Panel Drawing



## 3. LCD Monitor Drawing

All SUNUL high brightness LCD monitors are specifically designed for use in demanding applications. Each monitor utilizes industrial grade components. This ensures superior image quality, improved performance and greater durability. Please visit https://www.SunUL.com for more details.