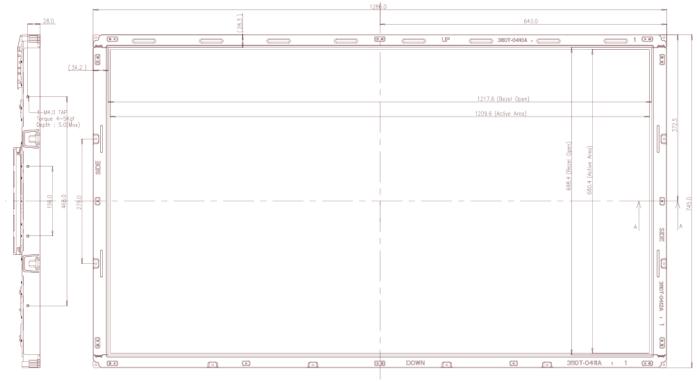

ge                | 24V                           |                    | PSU 100~240V AC      |
|         | Dimension              | 1226 x 719 x 35 mm            | 1246 x 739 x 75 mm |                      |
|         | Power                  | 175 W                         |                    |                      |
|         | Weight                 | 16.5 kg                       | 23.5 kg            |                      |
|         | Work Temp              | -20 ~ 70 C                    |                    |                      |
|         | Storage Temp           | -40 ~ 80 C                    |                    |                      |
| Options | Waterproof, Anti-refle | lective Glass, Remote Control |                    |                      |

## 2. LCD Panel Drawing



## 3. LCD Monitor Drawing

All SUNUL high brightness LCD monitors are specifically designed for use in demanding applications. Each monitor utilizes industrial grade components. This ensures superior image quality, improved performance and greater durability. Please visit https://www.SunUL.com for more details.