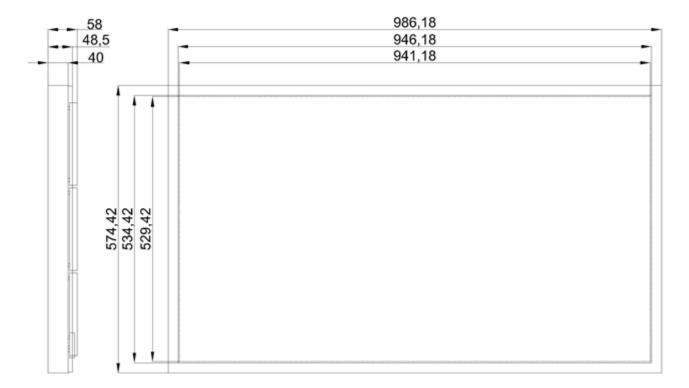

V AC      |
|         | Dimension              | 975 x 582 x 35 mm                            | 995 x 602 x 75 mm |                      |
|         | Power                  | 135 W                                        |                   |                      |
|         | Weight                 | 9.5 kg                                       | 14.5 kg           |                      |
|         | Work Temp              | -20 ~ 70 C                                   |                   |                      |
|         | Storage Temp           | -40 ~ 80 C                                   |                   |                      |
| Options | Waterproof, Anti-refle | proof, Anti-reflective Glass, Remote Control |                   |                      |

## 2. LCD Panel Drawing



## 3. LCD Monitor Drawing

All SUNUL high brightness LCD monitors are specifically designed for use in demanding applications. Each monitor utilizes industrial grade components. This ensures superior image quality, improved performance and greater durability. Please visit https://www.SunUL.com for more details.