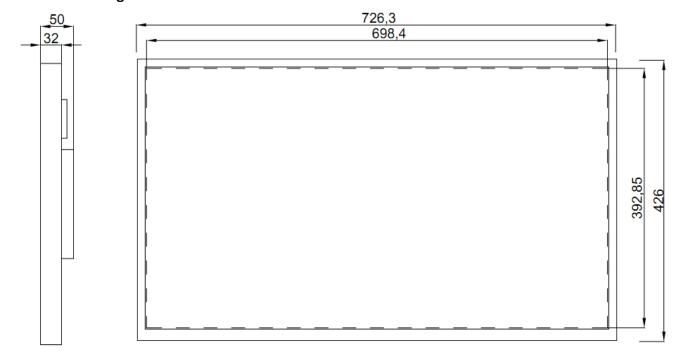

|
|         | Voltage                | 24V                         |                   | PSU 100~240V AC      |
|         | Dimension              | 731 x 426 x 35 mm           | 751 x 446 x 75 mm |                      |
|         | Power                  | 67.6 W                      |                   |                      |
|         | Weight                 | 5.5 kg                      | 8.5 kg            |                      |
|         | Work Temp              | -20 ~ 70 C                  |                   |                      |
|         | Storage Temp           | -40 ~ 80 C                  |                   |                      |
| Options | Waterproof, Anti-refle | ective Glass, Remote Contro | ol                |                      |

## 2. LCD Panel Drawing



## 3. LCD Monitor Drawing



All SUNUL high brightness LCD monitors are specifically designed for use in demanding applications. Each monitor utilizes industrial grade components. This ensures superior image quality, improved performance, and greater durability. Please visit https://www.SunUL.com for more details.