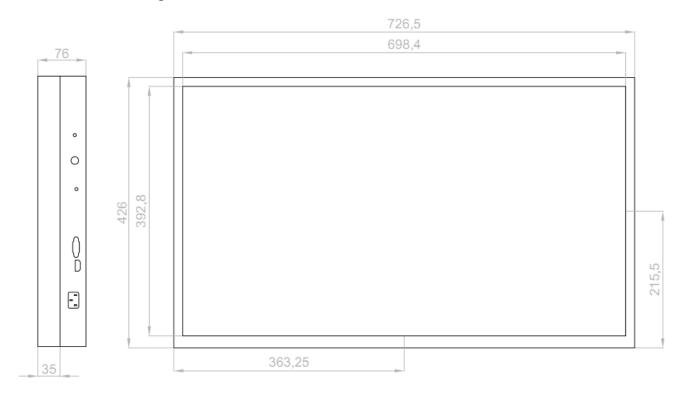

## 3. LCD Monitor Drawing

All SUNUL high brightness LCD monitors are specifically designed for use in demanding applications. Each monitor utilizes industrial grade components. This ensures superior image quality, improved performance, and greater durability. Please visit https://www.SunUL.com for more details.