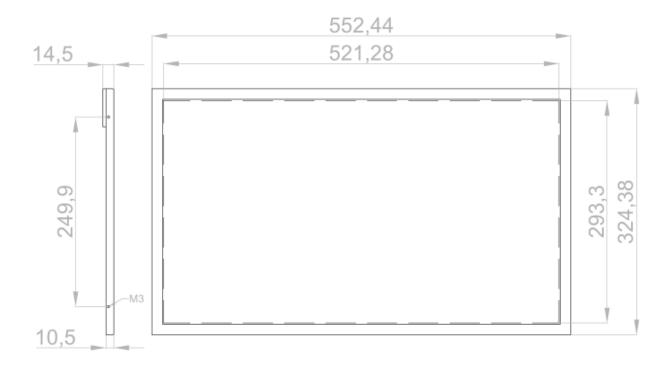

## 2. LCD Panel Drawing

## 1. General Features

| Display | Name                   | LCD Kits                              | LCD Monitor       | Options              |
|---------|------------------------|---------------------------------------|-------------------|----------------------|
|         | Model                  | SL-24                                 | SL-24M            |                      |
|         | Housing                | /                                     | Metal housing     |                      |
|         | Size                   | 24"                                   |                   |                      |
|         | Surface                | Anti-Glare                            |                   |                      |
| Details | Resolution             | 1920 x 1080                           |                   | 1366x768             |
|         | Aspect Ratio           | 16:9                                  |                   |                      |
|         | Active Area            | 521 x 293 mm                          |                   |                      |
|         | Brightness             | 1500 nits                             |                   | 2400nits ~ 6000 nits |
|         | Dimming                | Light sensor automatic                |                   | Knob manual, RS232   |
|         | Response               | 8 ms                                  |                   |                      |
|         | Contrast               | 2000:1                                |                   |                      |
|         | Viewing Angle          | 170 / 170                             |                   |                      |
|         | Colors                 | 16.7M                                 |                   |                      |
|         | Interface              | LVDS                                  |                   |                      |
|         | Inputs                 | AV x 1, VGA x 1, HDMI x 1             |                   | VGA, HDMI            |
|         | Control                | OSD Menu via Touch buttons            |                   | Remote Control       |
|         | Voltage                | 12V                                   |                   |                      |
|         | Dimension              | 553 x 325 x14.5 mm                    | 573 x 345 x 40 mm |                      |
|         | Power                  | 42.5 W                                |                   |                      |
|         | Weight                 | 2.5 kg                                | 5.5 kg            |                      |
|         | Work Temp              | -20 ~ 70 C                            |                   |                      |
|         | Storage Temp           | -40 ~ 80 C                            |                   |                      |
| Options | Waterproof, Anti-refle | Anti-reflective Glass, Remote Control |                   |                      |
|         |                        |                                       |                   |                      |