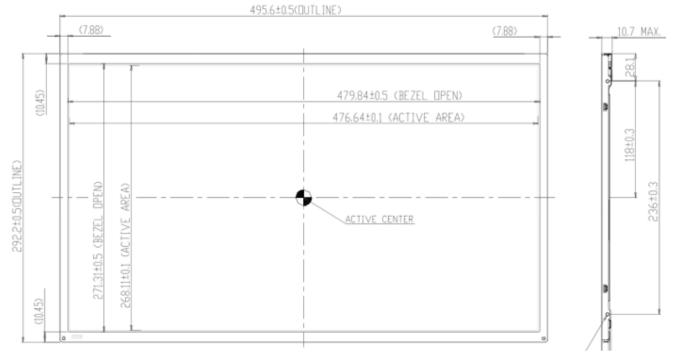

m                    | 400 x 328 x 40 mm |                      |
|         | Power                  | 32.6 W                              |                   |                      |
|         | Weight                 | 1.7 kg                              | 3.5 kg            |                      |
|         | Work Temp              | -20 ~ 70 C                          |                   |                      |
|         | Storage Temp           | -40 ~ 80 C                          |                   |                      |
| Options | Waterproof, Anti-refle | ti-reflective Glass, Remote Control |                   |                      |
|         |                        |                                     |                   |                      |

## 2. LCD Panel Drawing



## 3. LCD Monitor Drawing



All SUNUL high brightness LCD monitors are specifically designed for use in demanding applications. Each monitor utilizes industrial grade components. This ensures superior image quality, improved performance and greater durability. Please visit https://www.SunUL.com for more details.