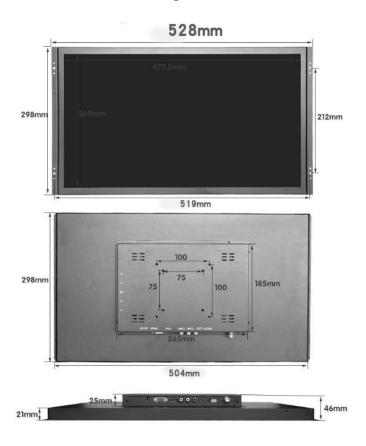

## 3. LCD Monitor Drawing

All SUNUL high brightness LCD monitors are specifically designed for use in demanding applications. Each monitor utilizes industrial grade components. This ensures superior image quality, improved performance and greater durability. Please visit https://www.SunUL.com for more details.