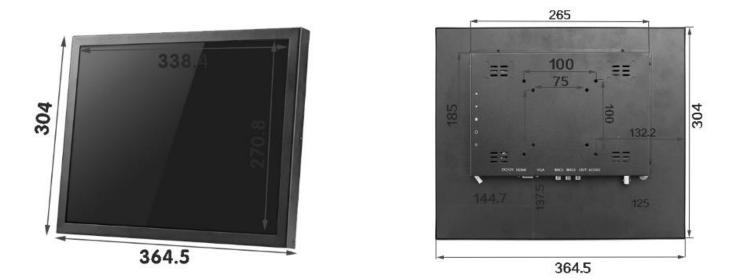

## 1. General Features

| Display | Name                   | LCD Kits                       | LCD Monitor       | Options              |
|---------|------------------------|--------------------------------|-------------------|----------------------|
|         | Model                  | SL-17                          | SL-17M            |                      |
|         | Housing                | /                              | Metal housing     |                      |
|         | Size                   | 17"                            |                   |                      |
|         | Surface                | Anti-Glare                     |                   |                      |
| Details | Resolution             | 1280 x 1024                    |                   | 1920x1080,1366x768   |
|         | Aspect Ratio           | 4:3                            |                   |                      |
|         | Active Area            | 337 x 270 mm                   |                   |                      |
|         | Brightness             | 1500 nits                      |                   | 1700nits ~ 6000 nits |
|         | Dimming                | Light sensor automatic         |                   | Knob manual, RS232   |
|         | Response               | 12 ms                          |                   |                      |
|         | Contrast               | 1200:1                         |                   |                      |
|         | Viewing Angle          | 160 / 160                      |                   |                      |
|         | Colors                 | 16.7M                          |                   |                      |
|         | Interface              | LVDS                           |                   |                      |
|         | Inputs                 | AV x 1, VGA x 1, HDMI x 1      |                   | VGA, HDMI            |
|         | Control                | OSD Menu via Touch buttons     |                   | Remote Control       |
|         | Voltage                | 12V                            |                   |                      |
|         | Dimension              | 358 x 296 x 16 mm              | 365 x 334 x 40 mm |                      |
|         | Power                  | 20.6 W                         |                   |                      |
|         | Weight                 | 1.2 kg                         | 2.5 kg            |                      |
|         | Work Temp              | -20 ~ 70 C                     |                   |                      |
|         | Storage Temp           | -40 ~ 80 C                     |                   |                      |
| Options | Waterproof, Anti-refle | flective Glass, Remote Control |                   |                      |