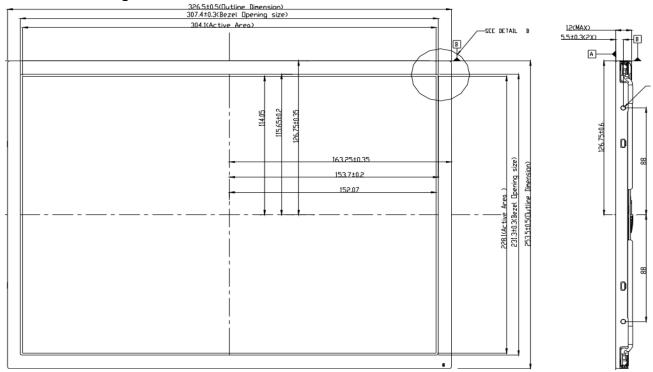

5 mm |                      |
|         | Power                  | 20.5 W                                    |                   |                      |
|         | Weight                 | 0.8 kg                                    | 2.1 kg            |                      |
|         | Work Temp              | -20 ~ 70 C                                |                   |                      |
|         | Storage Temp           | -40 ~ 80 C                                |                   |                      |
| Options | Waterproof, Anti-refle | of, Anti-reflective Glass, Remote Control |                   |                      |
|         |                        |                                           |                   |                      |

## 2. LCD Panel Drawing



## 3. LCD Monitor Drawing



All SUNUL high brightness LCD monitors are specifically designed for use in demanding applications. Each monitor utilizes industrial grade components. This ensures superior image quality, improved performance, and greater durability. Please visit https://www.SunUL.com for more details.