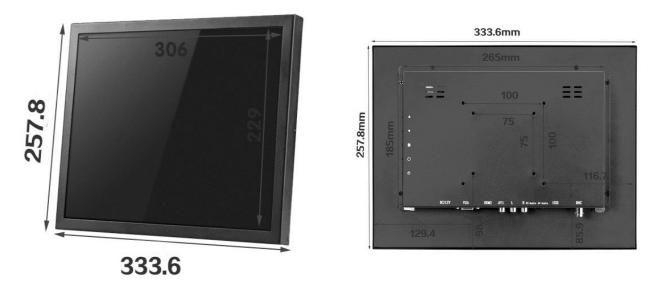

## 3. LCD Monitor Drawing

All SUNUL high brightness LCD monitors are specifically designed for use in demanding applications. Each monitor utilizes industrial grade components. This ensures superior image quality, improved performance, and greater durability. Please visit https://www.SunUL.com for more details.